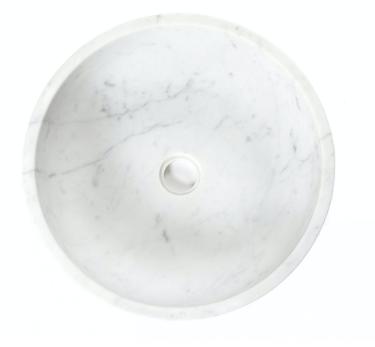

## LAVABO CARRARA BASIN

Striking the perfect balance between classic and contemporary, the Lavabo Carrara Basin will effortlessly complement any space and style.

Carved from a block of Bianco Carrara White Marble, this luxurious round benchtop basin features a bright white base with soft grey nuances and gentle veining.

|              |                       | 430   |
|--------------|-----------------------|-------|
|              |                       | 20, , |
| Model / Code | Lavabo LA1000         |       |
| Material     | Bianco Carrara Marble |       |
| Origin       | Italy                 | ( pho |
| Finish       | Honed                 |       |
|              |                       |       |
| Diameter     | 430                   |       |
| Height       | 130                   |       |
| Thickness    | 20                    |       |
| Weight       | 15kg (approx.)        |       |
|              |                       | 130   |